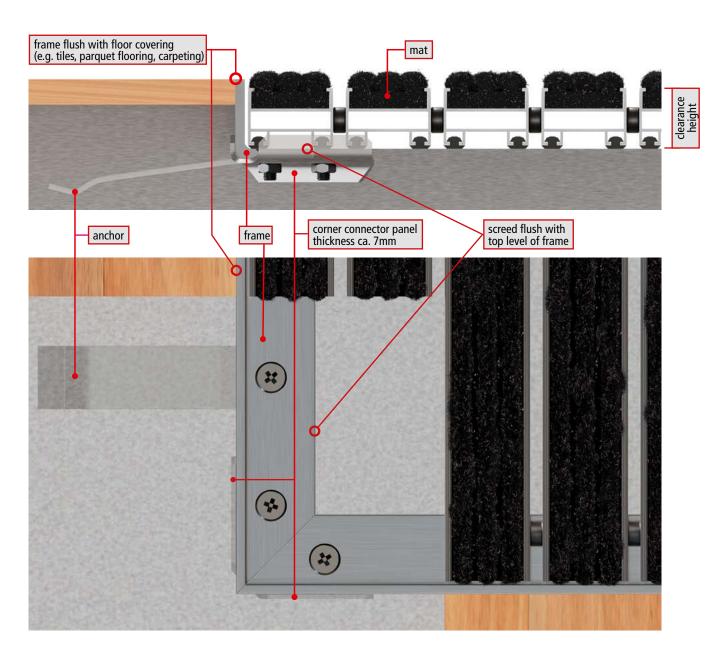

## SPEZIAL ANGLE FRAME Notes and instructions for installation

- When installing SPEZIAL angle frames, please make sure that the frame is flush with the floor (see illustration). Please note that the floor surface needs to be absolutely even for the matting to sit correctly in the frame once inserted. Repair uneven surfaces if necessary prior to frame installation. Important: Provide clearance height to insert entrance mat into the frame.
- Mitred corners can be connected accurately by applying SPEZIAL corner connectors (included). Profiles of over 120 cm include floor anchors that facilitate installation.
- NOTE: For larger frames (over 2 m), red angle frames will be supplied as an installation aid. Please ensure they are inserted according to the enclosed drawing. They will guarantee there is no movement in the frame while the screed sets.
- Installing frames and mats according to the enclosed installation guide ensures that mats sit evenly in the frame. Please note that correct installation of the frame is absolutely essential as there is only a 2 mm gap between frame and mat.