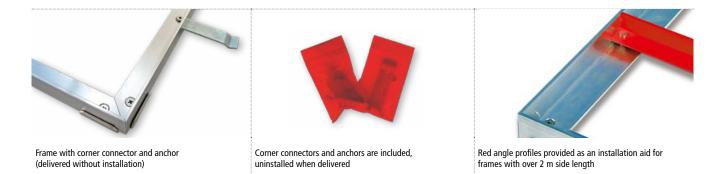

## SPEZIAL ANGLE FRAME 30 Aluminium

We recommend using the SPEZIAL angle frame for the installation of all Top Clean matting systems to ensure optimum fixation and easy release for cleaning purposes. Both the frame and the corner connectors are made of aluminium, the associated screws are made of high-quality stainless steel. Frames are mitre-cut and ready for screw connection.

## SPEZIAL ANGLE FRAME Notes and instructions for installation

- When installing SPEZIAL angle frames, please make sure that the frame is flush with the floor (see illustration). Please note that the floor surface needs to be absolutely even for the matting to sit correctly in the frame once inserted. Repair uneven surfaces if necessary prior to frame installation. Important: Provide clearance height to insert entrance mat into the frame.
- Mitred corners can be connected accurately by applying SPEZIAL corner connectors (included). Profiles of over 120 cm include floor anchors that facilitate installation.
- NOTE: For larger frames (over 2 m), red angle frames will be supplied as an installation aid. Please ensure they are inserted according to the enclosed drawing. They will guarantee there is no movement in the frame while the screed sets.
- Installing frames and mats according to the enclosed installation guide ensures that mats sit evenly in the frame. Please note that correct installation of the frame is absolutely essential as there is only a 2 mm gap between frame and mat.