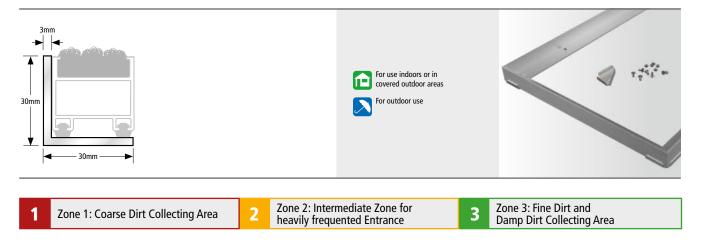

## **TECHNICAL DATA**

| Material    | Angle profiles made of aluminium  |
|-------------|-----------------------------------|
| Application | Suitable for Top Clean mats 27 mm |
| Height      | 30 x 30 x 3 mm                    |
| Weight/m    | 0,5 kg                            |